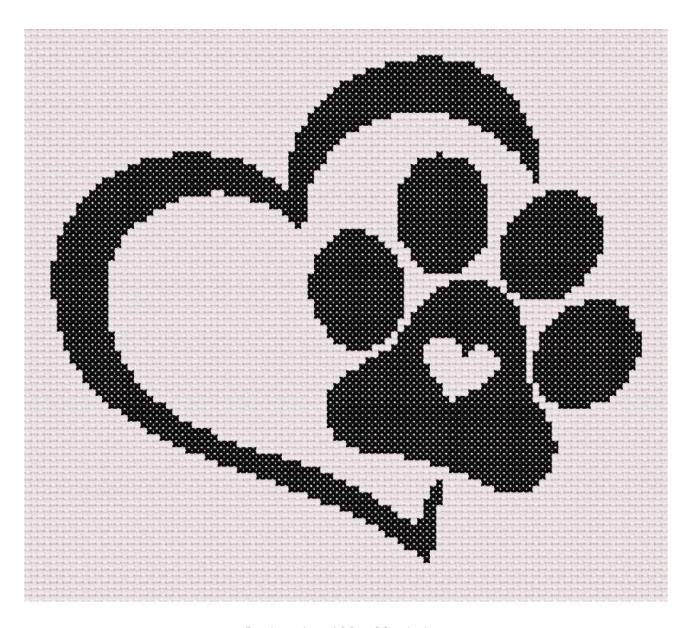

## Cross stitch chart from patterns.stitchingsecrets.com

Design size: 100 x 89 stitches

| 60 | 70 | 80 | 90 | 100 |
|----|----|----|----|-----|
|    |    |    |    |     |
|    |    |    |    |     |
|    |    |    |    |     |
|    |    |    |    |     |

### Floss list for crosses

How to Convert Cross Stitch Pattern Sizes: A Step-by-Step Guide

When you download a cross stitch pattern, you'll often find the design size expressed in stitches, such as "Design size: 100 x 89 stitches." To determine the physical dimensions of your design, you need to know the fabric's thread count, typically referred to as the "count." In this guide, we'll walk you through converting stitch count to inches and centimeters for a 14-count Aida fabric.