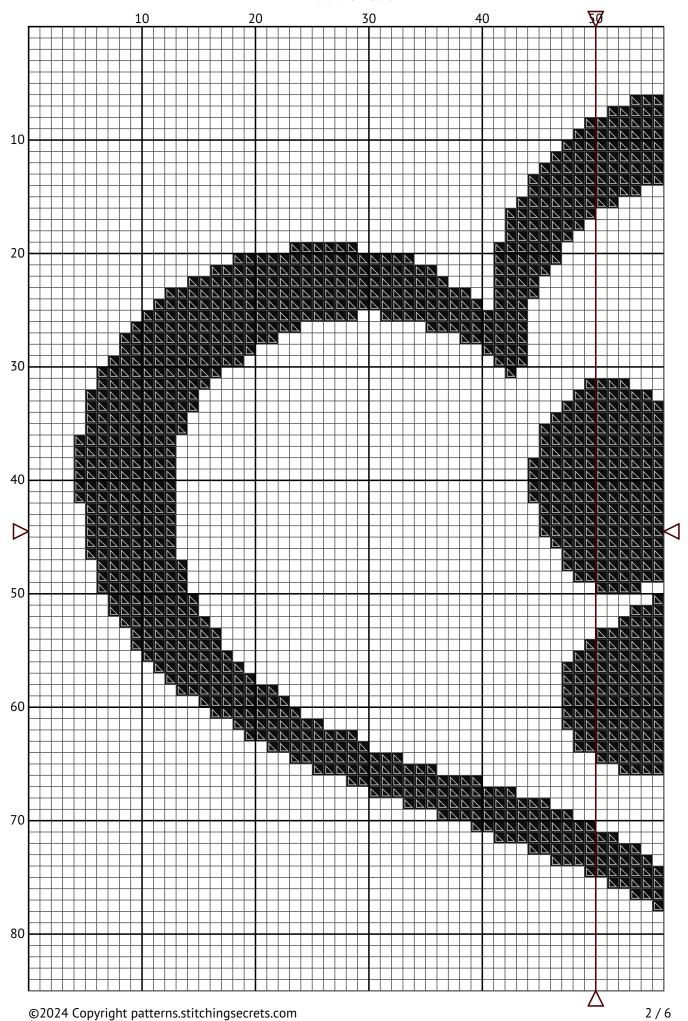

## Cross stitch chart from patterns.stitchingsecrets.com

Design size: 100 x 89 stitches

| 60 | 70 | 80 | 90 | 100 |
|----|----|----|----|-----|
|    |    |    |    |     |
|    |    |    |    |     |
|    |    |    |    |     |
|    |    |    |    |     |

### Floss list for crosses

How to Convert Cross Stitch Pattern Sizes: A Step-by-Step Guide

When you download a cross stitch pattern, you'll often find the design size expressed in stitches, such as "Design size: 100 x 89 stitches." To determine the physical dimensions of your design, you need to know the fabric's thread count, typically referred to as the "count." In this guide, we'll walk you through converting stitch count to inches and centimeters for a 14-count Aida fabric.