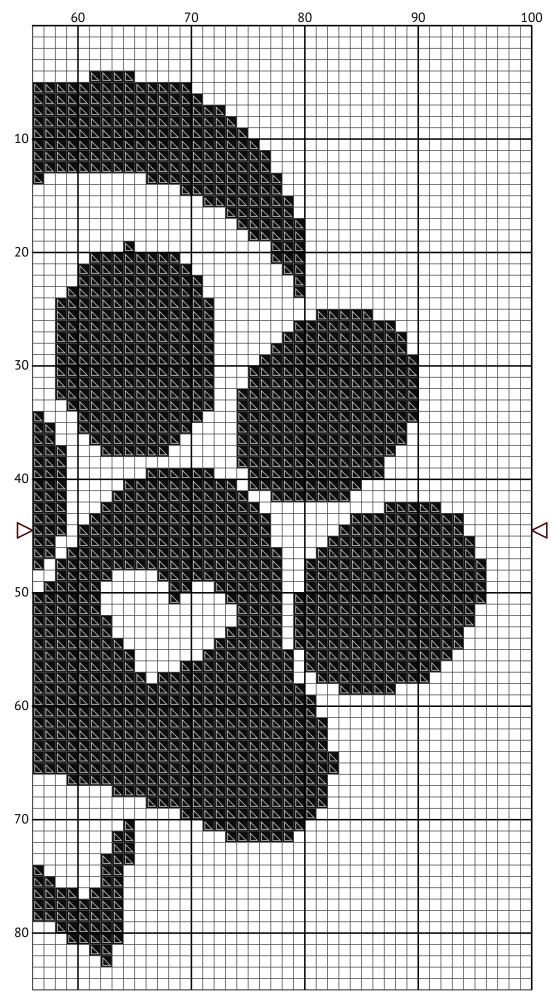

## Cross stitch chart from patterns.stitchingsecrets.com

Design size: 100 x 89 stitches

| 60 | 70 | 80 | 90 | 100 |
|----|----|----|----|-----|
|    |    |    |    |     |
|    |    |    |    |     |
|    |    |    |    |     |
|    |    |    |    |     |

### Floss list for crosses

How to Convert Cross Stitch Pattern Sizes: A Step-by-Step Guide

When you download a cross stitch pattern, you'll often find the design size expressed in stitches, such as "Design size: 100 x 89 stitches." To determine the physical dimensions of your design, you need to know the fabric's thread count, typically referred to as the "count." In this guide, we'll walk you through converting stitch count to inches and centimeters for a 14-count Aida fabric.