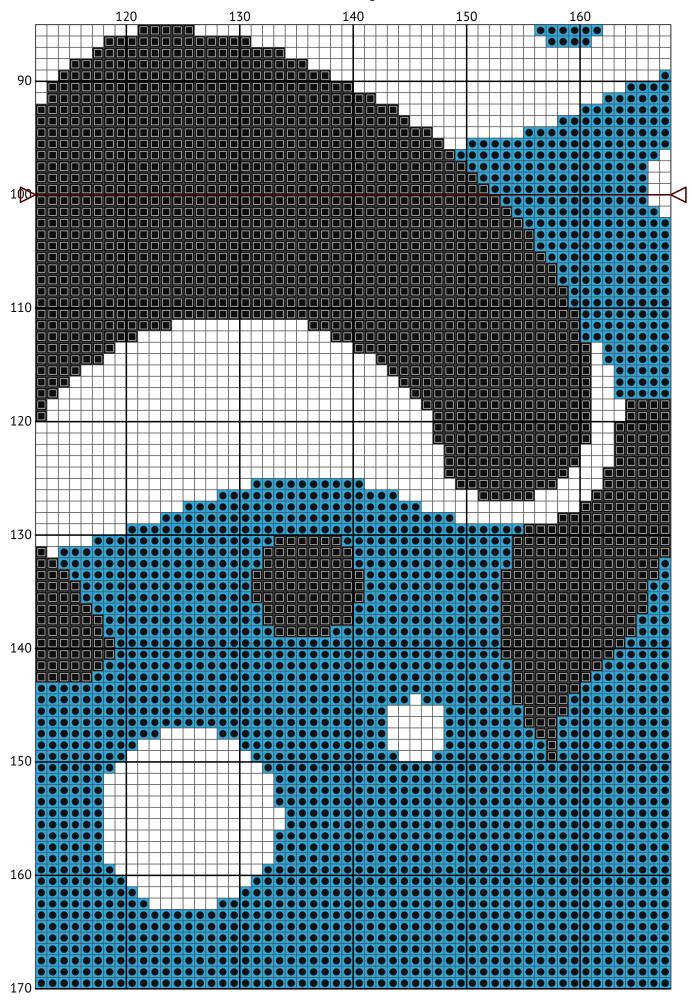

Cross stitch chart from patterns.stitchingsecrets.com

Design size: 200 x 200 stitches

©2024 Copyright patterns.stitchingsecrets.com

©2024 Copyright patterns.stitchingsecrets.com