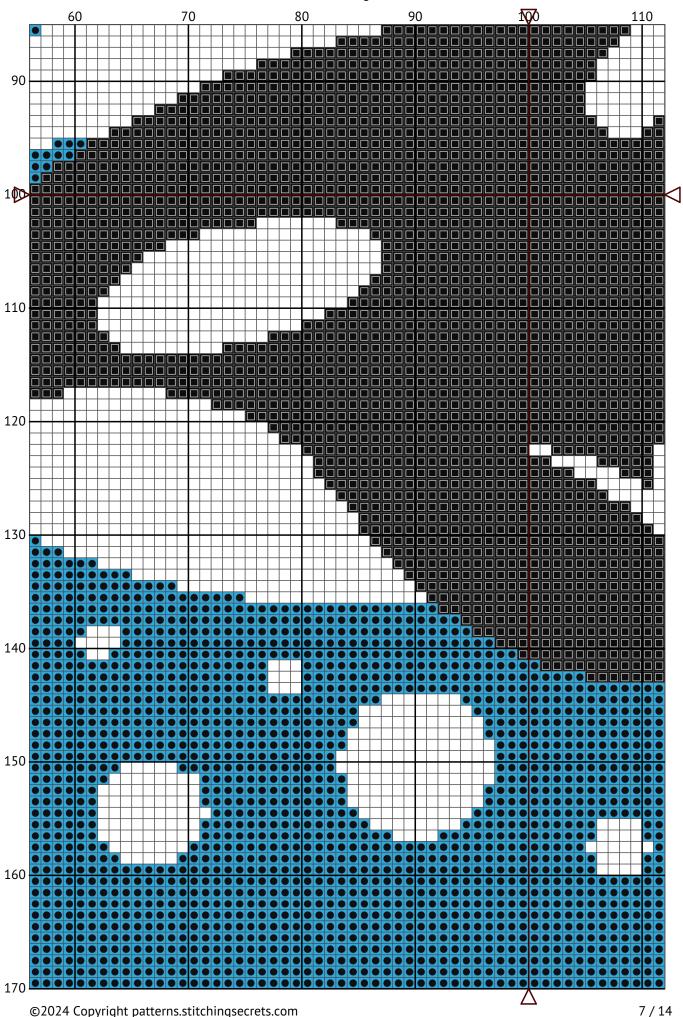

Cross stitch chart from patterns.stitchingsecrets.com

Design size: 200 x 200 stitches

©2024 Copyright patterns.stitchingsecrets.com

©2024 Copyright patterns.stitchingsecrets.com