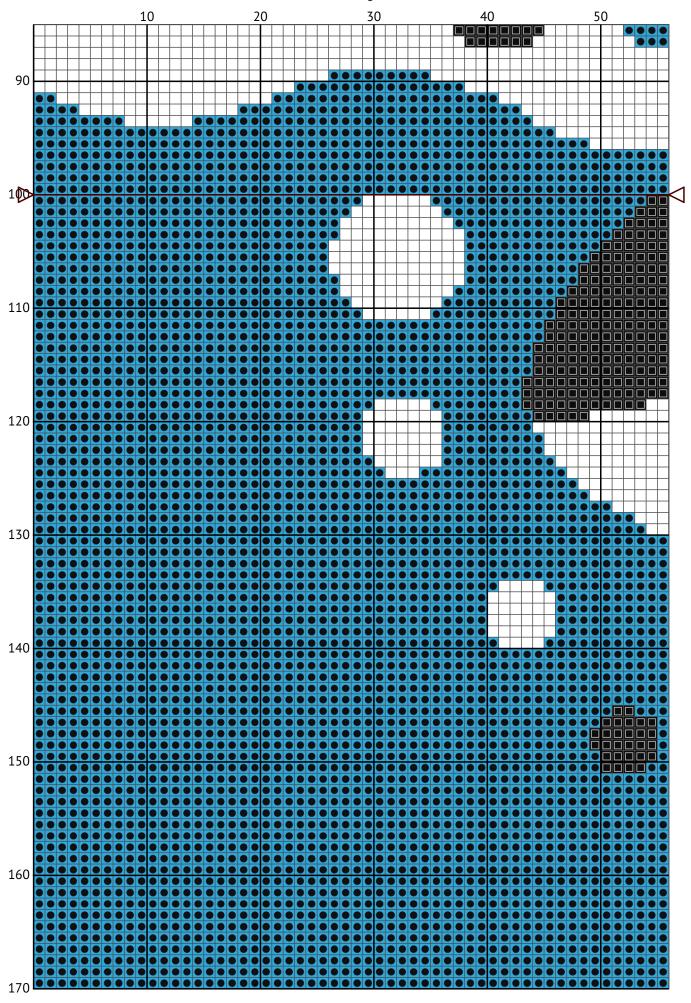

Cross stitch chart from patterns.stitchingsecrets.com

Design size: 200 x 200 stitches

©2024 Copyright patterns.stitchingsecrets.com

©2024 Copyright patterns.stitchingsecrets.com