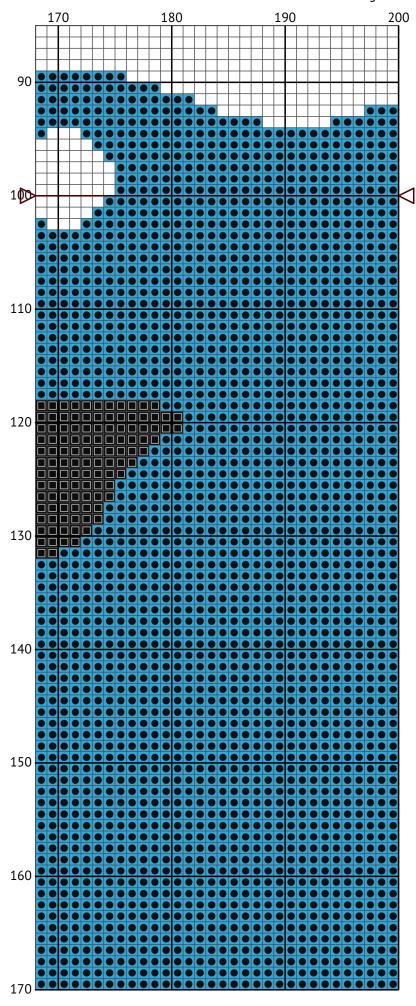

Cross stitch chart from patterns.stitchingsecrets.com

Design size: 200 x 200 stitches

©2024 Copyright patterns.stitchingsecrets.com

©2024 Copyright patterns.stitchingsecrets.com