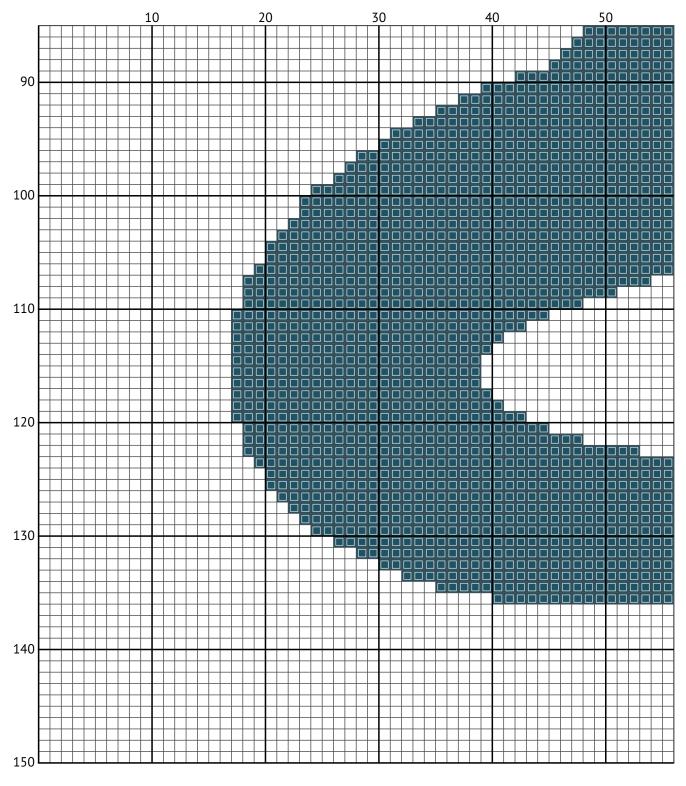

## Cross stitch chart from patterns.stitchingsecrets.com

Design size: 150 x 150 stitches

Mermaid

©2024 Copyright patterns.stitchingsecrets.com

#### Mermaid