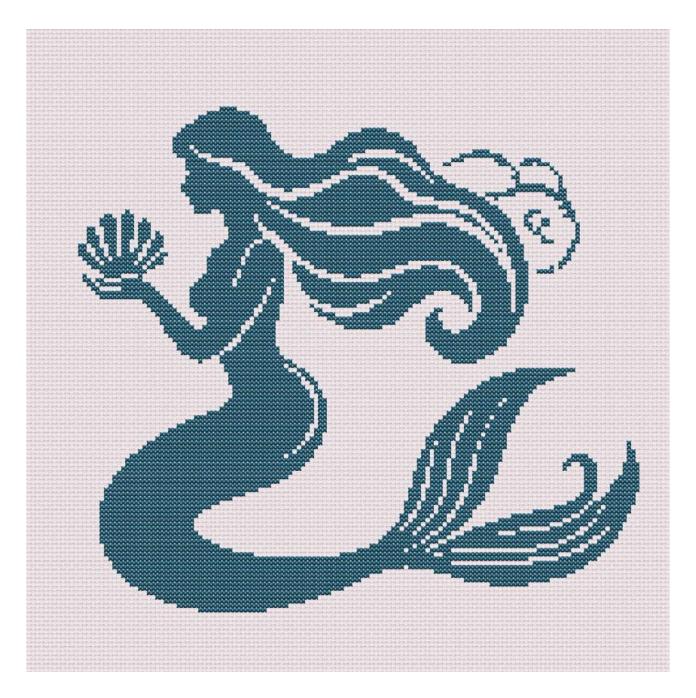

# Mermaid

## Cross stitch chart from patterns.stitchingsecrets.com

Design size: 150 x 150 stitches

Mermaid

©2024 Copyright patterns.stitchingsecrets.com

#### Mermaid