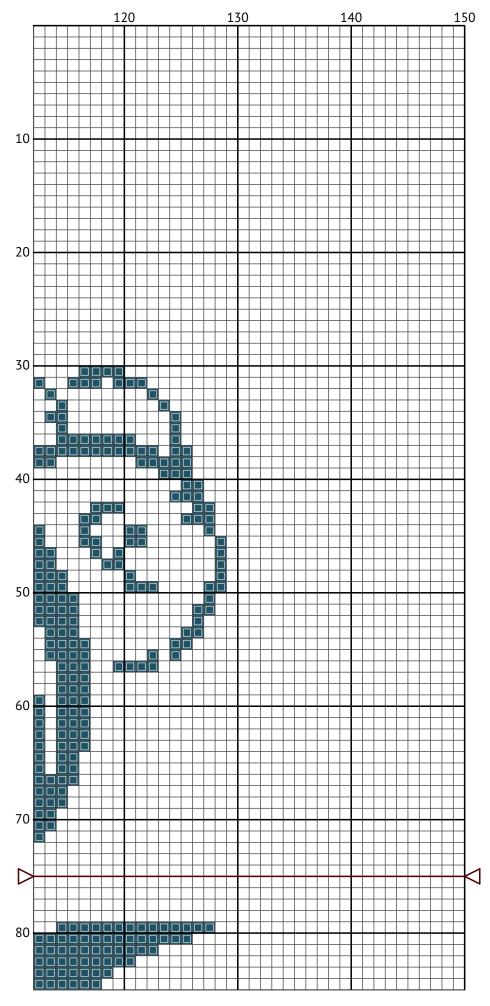

## Cross stitch chart from patterns.stitchingsecrets.com

Design size: 150 x 150 stitches

Mermaid

©2024 Copyright patterns.stitchingsecrets.com

#### Mermaid