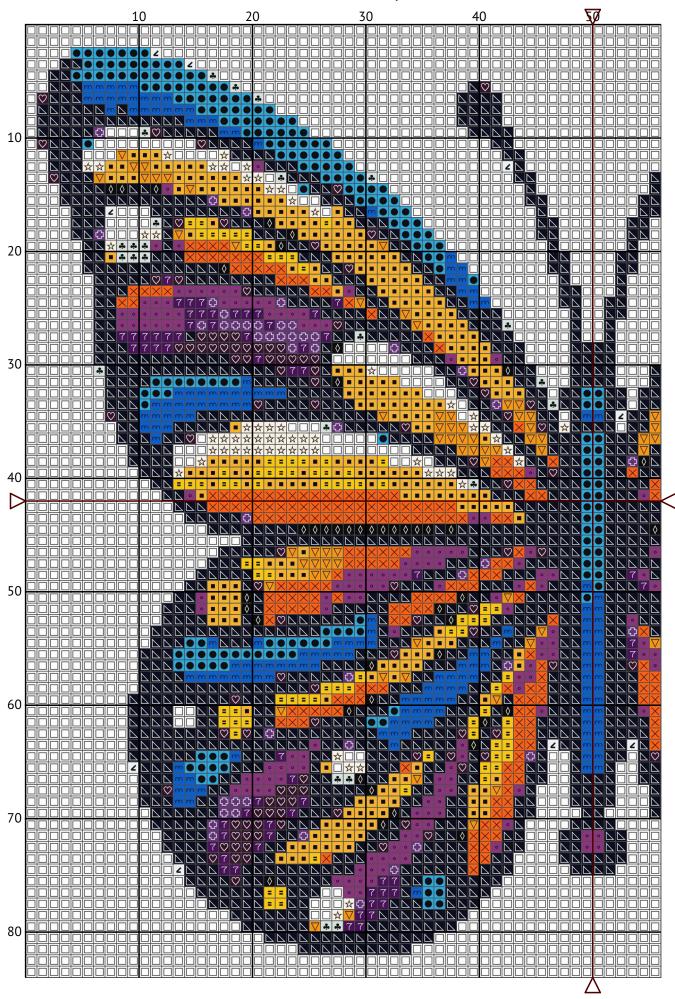

# A colorful butterfly

Cross stitch chart from patterns.stitchingsecrets.com

Design size: 100 x 84 stitches

## A colorful butterfly

#### Happy stitching!

| N | Symbol      | Number  | Name                 | Stitches |
|---|-------------|---------|----------------------|----------|
| 1 | 0 0         | DMC 33  | Fuchsia              | 269      |
| 2 | $\triangle$ | DMC 154 | Grape - Very Dark    | 179      |
| 3 | $\Diamond$  | DMC 310 | Black                | 97       |
| 4 | = =         | DMC 444 | Lemon - Dark         | 162      |
| 5 | 7 7         | DMC 550 | Violet - Very Dark   | 135      |
| 6 | $\Diamond$  | DMC 552 | Violet - Medium      | 81       |
| 7 |             | DMC 725 | Topaz - Medium Light | 556      |
| 8 | XX          | DMC 740 | Tangerine            | 419      |