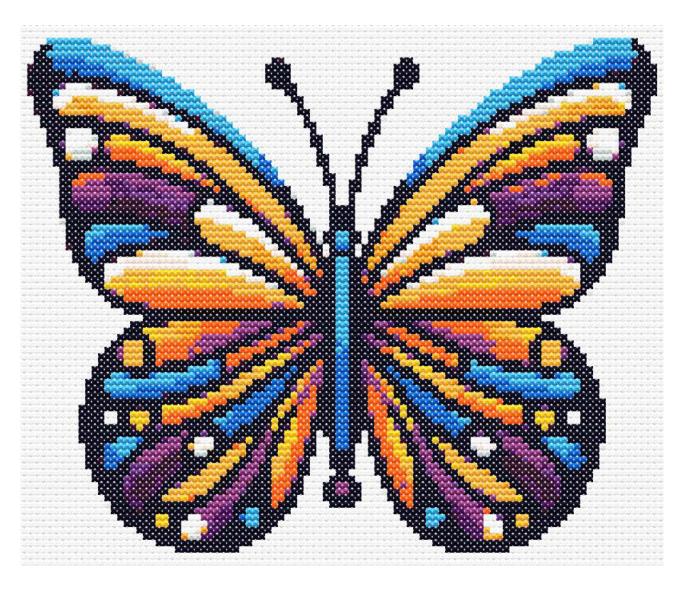

# A colorful butterfly

Cross stitch chart from patterns.stitchingsecrets.com

Design size: 100 x 84 stitches

## A colorful butterfly