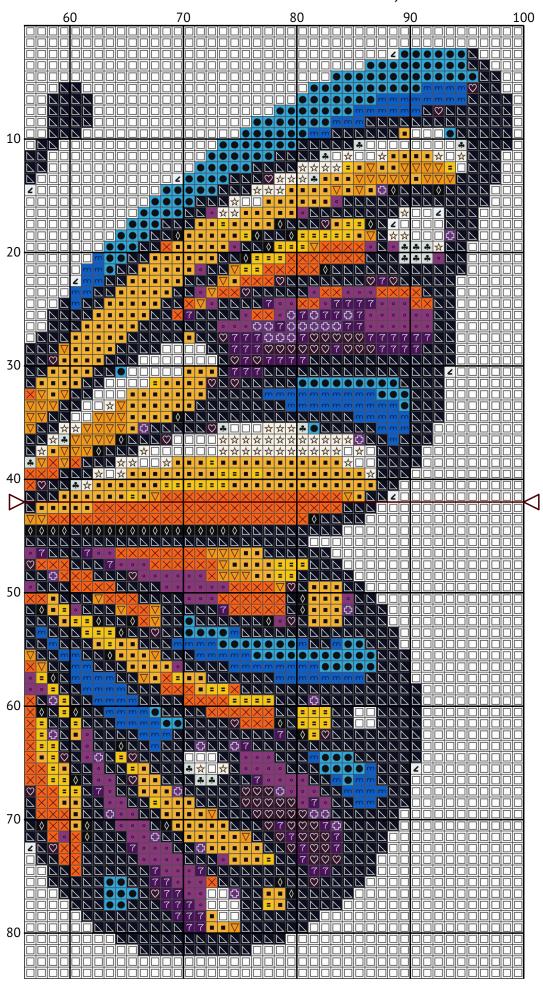

# A colorful butterfly

Cross stitch chart from patterns.stitchingsecrets.com

Design size: 100 x 84 stitches

## A colorful butterfly

# A colorful butterfly

| 9                                                                                                                                                          | _ | N  | Symbol      | Number    | Name                         | Stitches |
|------------------------------------------------------------------------------------------------------------------------------------------------------------|---|----|-------------|-----------|------------------------------|----------|
| 11                                                                                                                                                         | - | 9  | ☆☆          | DMC 819   | Baby Pink - Light            | 125      |
| 12 m DMC 995 Electric Blue - Dark 299   13 ♣ DMC 3756 Baby Blue - Ultra Very Light 42   14 ∠ DMC BLANK White 19   15 DMC 3846 Bright Turquoise - Light 378 |   | 10 |             | DMC 939   | Navy Blue - Very Dark        | 2314     |
| 13 ♣ DMC 3756 Baby Blue - Ultra Very Light 42   14 ∠ DMC BLANK White 19   15 DMC 3846 Bright Turquoise - Light 378                                         |   | 11 | $\triangle$ | DMC 972   | Canary - Deep                | 137      |
| 14                                                                                                                                                         |   | 12 | m m         | DMC 995   | Electric Blue - Dark         | 299      |
| DMC 3846 Bright Turquoise - Light 378                                                                                                                      |   | 13 | *           | DMC 3756  | Baby Blue - Ultra Very Light | 42       |
|                                                                                                                                                            |   | 14 | 4 4         | DMC BLANK | White                        | 19       |
| 16                                                                                                                                                         |   | 15 |             | DMC 3846  | Bright Turquoise - Light     | 378      |
|                                                                                                                                                            |   | 16 |             | DMC B5200 | Snow White                   | 3188     |