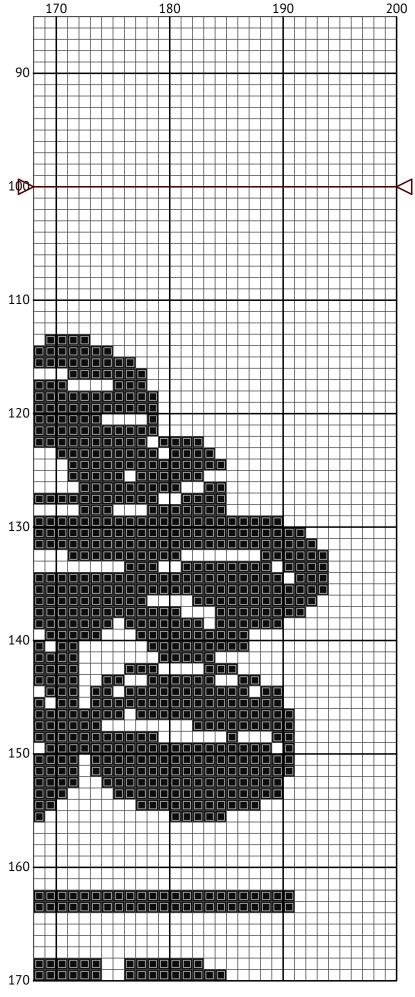

Cross stitch chart from patterns.stitchingsecrets.com

Design size: 200 x 200 stitches

©2024 Copyright patterns.stitchingsecrets.com

©2024 Copyright patterns.stitchingsecrets.com