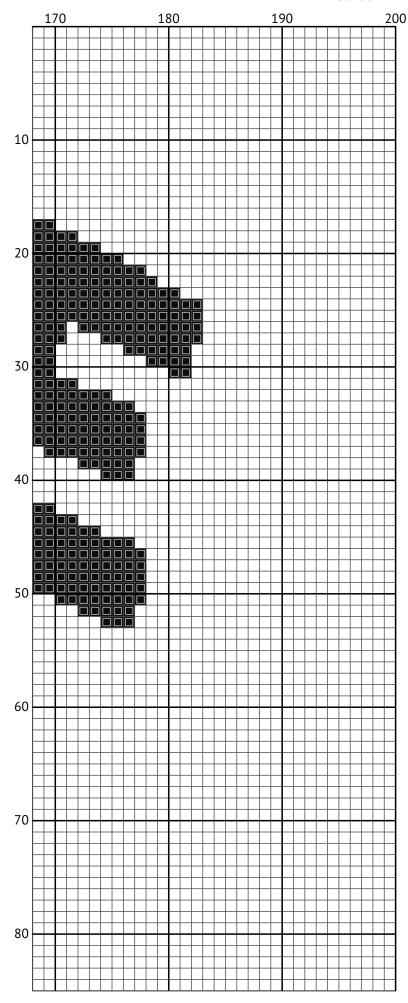

Cross stitch chart from patterns.stitchingsecrets.com

Design size: 200 x 200 stitches

©2024 Copyright patterns.stitchingsecrets.com

©2024 Copyright patterns.stitchingsecrets.com