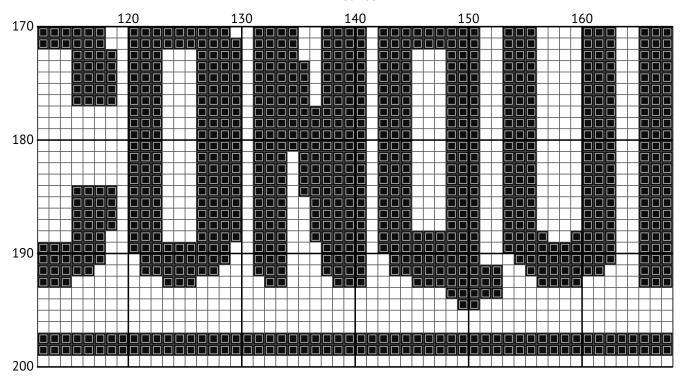

Cross stitch chart from patterns.stitchingsecrets.com

Design size: 200 x 200 stitches

©2024 Copyright patterns.stitchingsecrets.com

©2024 Copyright patterns.stitchingsecrets.com