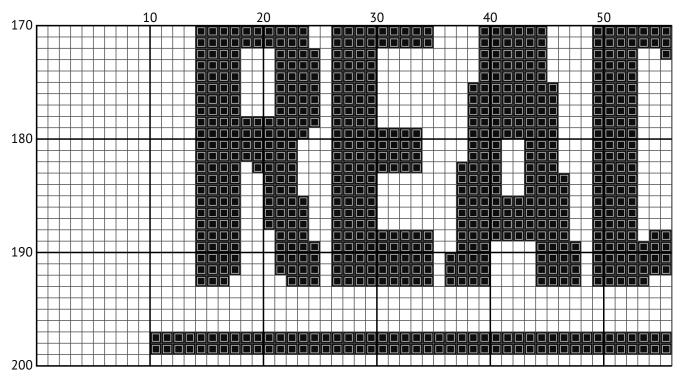

Cross stitch chart from patterns.stitchingsecrets.com

Design size: 200 x 200 stitches

©2024 Copyright patterns.stitchingsecrets.com

©2024 Copyright patterns.stitchingsecrets.com