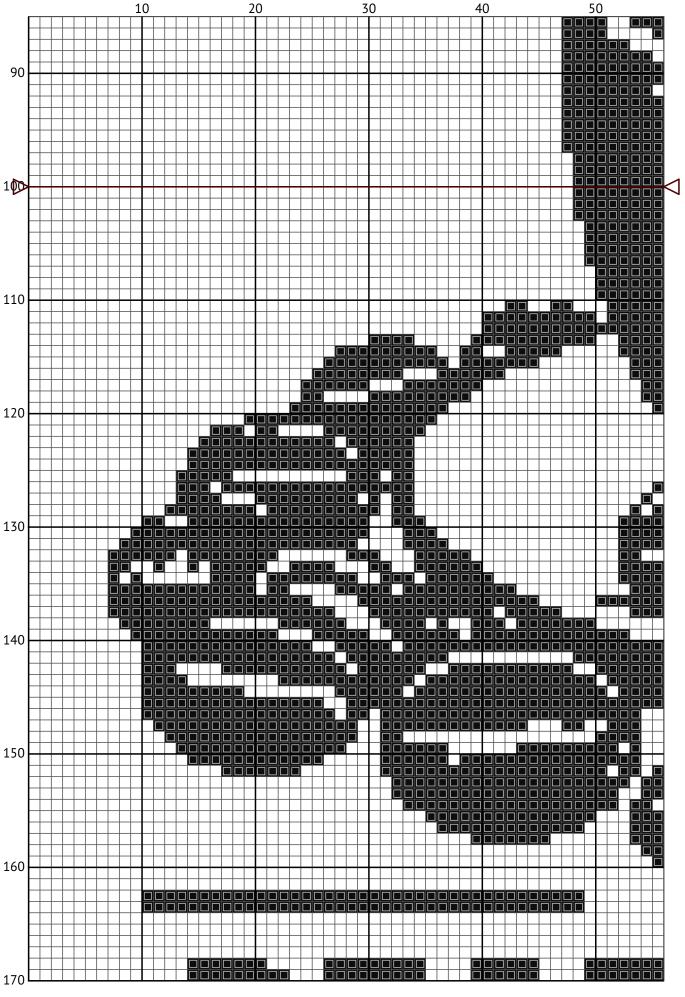

Cross stitch chart from patterns.stitchingsecrets.com

Design size: 200 x 200 stitches

©2024 Copyright patterns.stitchingsecrets.com

©2024 Copyright patterns.stitchingsecrets.com