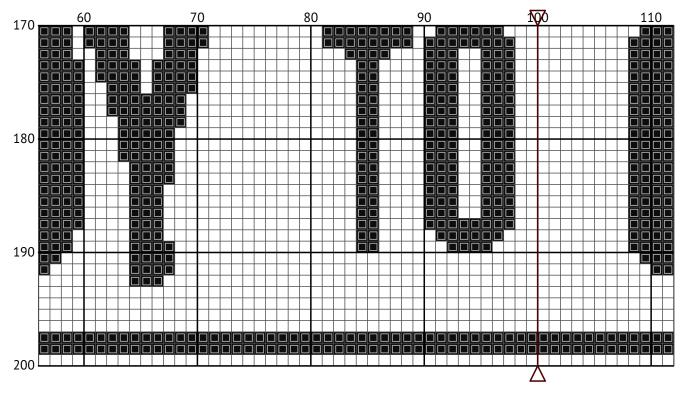

Cross stitch chart from patterns.stitchingsecrets.com

Design size: 200 x 200 stitches

©2024 Copyright patterns.stitchingsecrets.com

©2024 Copyright patterns.stitchingsecrets.com