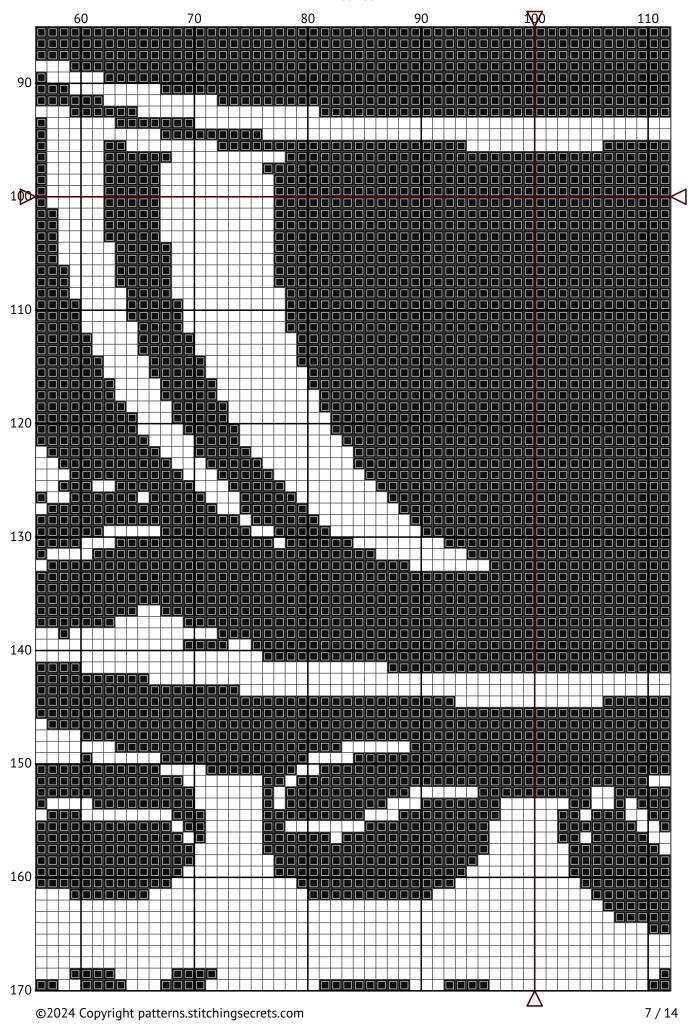

Cross stitch chart from patterns.stitchingsecrets.com

Design size: 200 x 200 stitches

©2024 Copyright patterns.stitchingsecrets.com

©2024 Copyright patterns.stitchingsecrets.com