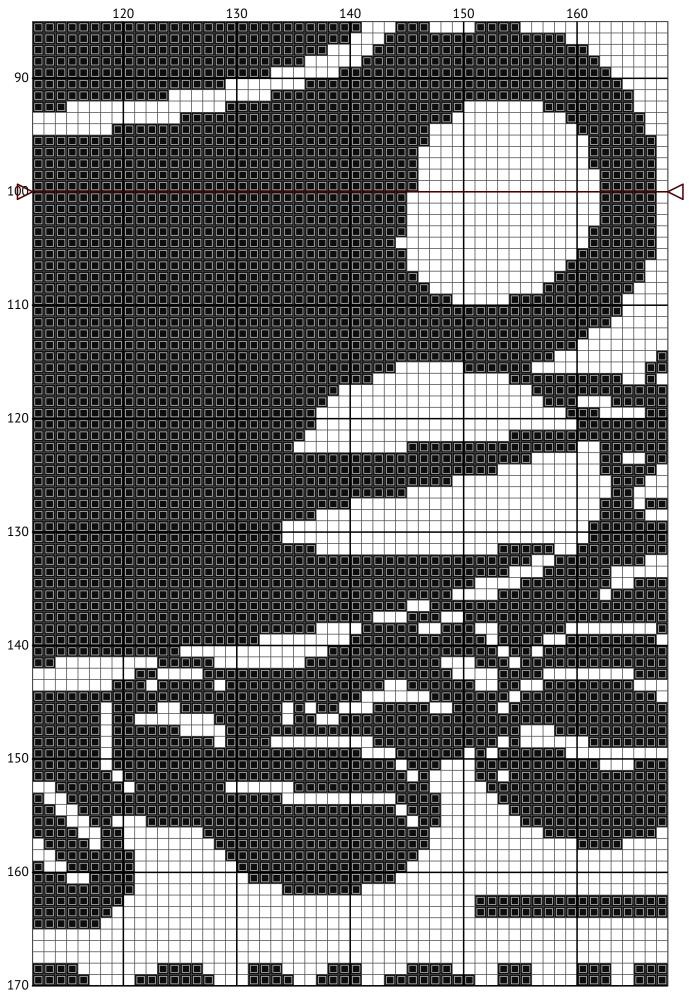

Cross stitch chart from patterns.stitchingsecrets.com

Design size: 200 x 200 stitches

©2024 Copyright patterns.stitchingsecrets.com

©2024 Copyright patterns.stitchingsecrets.com