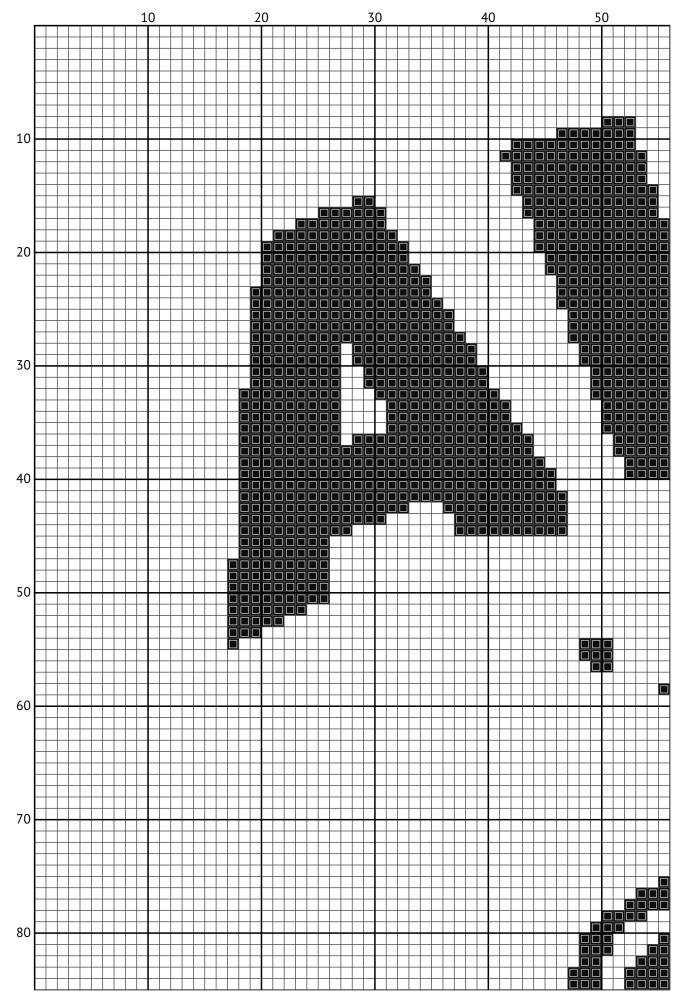

Cross stitch chart from patterns.stitchingsecrets.com

Design size: 200 x 200 stitches

©2024 Copyright patterns.stitchingsecrets.com

©2024 Copyright patterns.stitchingsecrets.com

## Happy stitching!

| N | Symbol | Number  | Name  | Stitches |
|---|--------|---------|-------|----------|
| 1 |        | DMC 310 | Black | 16168    |