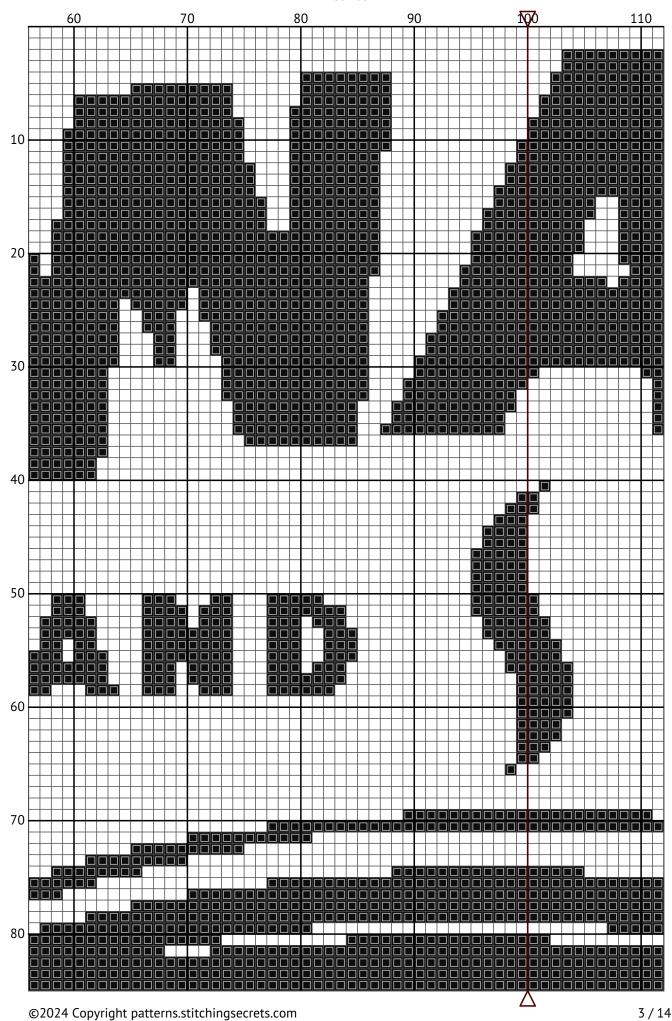

Cross stitch chart from patterns.stitchingsecrets.com

Design size: 200 x 200 stitches

©2024 Copyright patterns.stitchingsecrets.com

©2024 Copyright patterns.stitchingsecrets.com

## Happy stitching!

| N | Symbol | Number  | Name  | Stitches |
|---|--------|---------|-------|----------|
| 1 |        | DMC 310 | Black | 16168    |